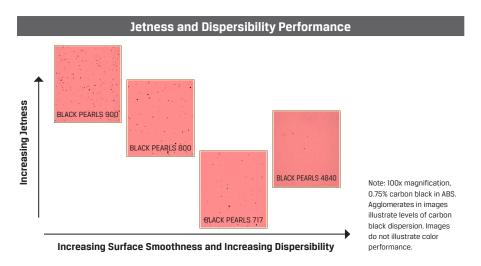

### **Product Highlights**

BLACK PEARLS 4840 specialty carbon black delivers exceptional surface quality and retention of mechanical properties, as well as excellent color performance, for plastic compounds used in electronics and automotive applications.

#### **Performance Features**

- Exceptional surface smoothness and preservation of polymer mechanical properties
- Excellent jetness and blue tone performance
- High levels of UV protection
- Processing ease due to a high level of dispersibility